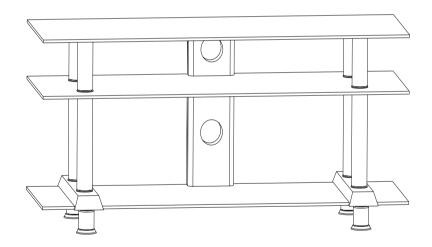

## Plasma TV Cabinet

Universal Mounting Instructions

For Model:

PAVS002



## Contents of the box: Hardware shown as actual size



Please read this guide before installation.



Ensure the correct installation. The Max load is 60kg/132lbs. Keep away from high frequency or power equipment to avoid disturbance. Choose flat floor to put this product.

We can not be responsible for any damage caused by wrong installation.

**Caution:** This Product LCD /Plasma Wall Mount Bracket is intended for use only with the maximum weights indicated .See apparatus instructions .Use with products heavier than the maximum weights indicated may result in instability causing possible injury .

## Installation

Please refer to the figures in the process.

Fig ①. Open the box and take out the 6 pieces of Long bolts (A) as well as Top glass panels(K). Put the base glass panel onto s